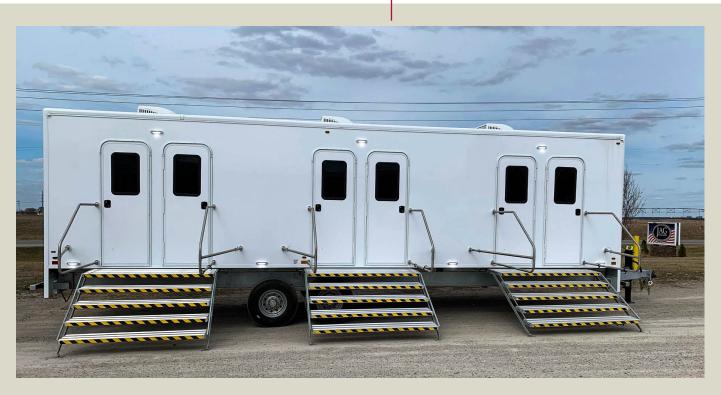

## Executive Sleepers

A more private and comfortable 38' mobile sleeper trailer option for basecamps. Our executive sleeper trailers provide more private sleeping quarters for key personnel.

Multiple Layouts Available: 6 Room - 12 bed

Mobile Sleeper

5 - Room 10 bed Mobile Sleeper with Shower and Washer/Dryer in 6th unit

## Details:

Executive Sleeper units from Scofield Emergency Equipment are custom designed to provide safe and climate controlled sleeping accommodations for multiple personnel. These units are offered in a 6 room/12 bed layout and a 5 room/10 bed layout which includes a private shower and laundry unit. These units are designed to provide quiet sleeping quarters in Man Camps, Disaster Relief Efforts, Utility Restoration Camps, Oil Field Camps, Wild land Fire Fighting Support, and other locations where key service personnel need a comfortable place to get some meaningful downtime.