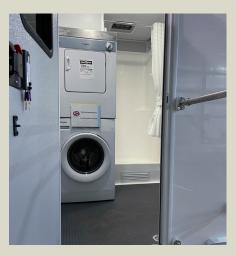

Mobile Sleeper

5 - Room 10 bed Mobile Sleeper with Shower and Washer/Dryer in 6th unit

## Details:

Executive Sleeper units from Scofield Emergency Equipment are custom designed to provide safe and climate controlled sleeping accommodations for multiple personnel. These units are offered in a 6 room/12 bed layout and a 5 room/10 bed layout which includes a private shower and laundry unit. These units are designed to provide quiet sleeping quarters in Man Camps, Disaster Relief Efforts, Utility Restoration Camps, Oil Field Camps, Wild land Fire Fighting Support, and other locations where key service personnel need a comfortable place to get some meaningful downtime.